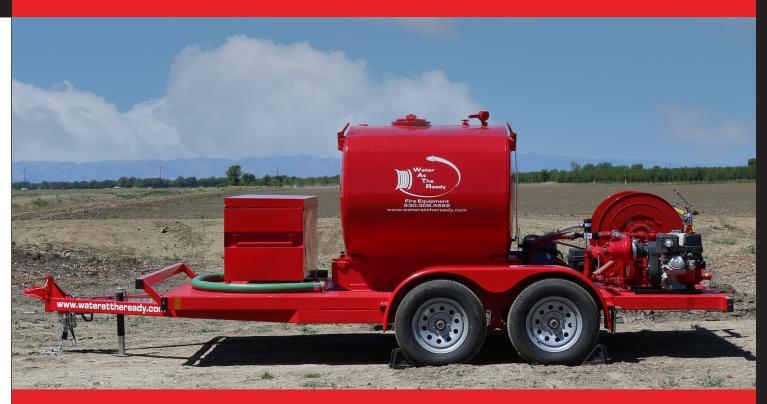

# **COMMERCIAL GRADE**

#### PUMP

Honda / MQ High Pressure Centrifugal Manual Start Max GPM 106 Max Pressure 180 PSI Self Drafting

#### TANK

Roto Molded Polypropylene 1/4"
Baffled

# CAPACITY

525 Gallons

#### **■ WATER OPERATIONS**

Pressurized (2X) 1-1/2 + 1" Booster Cast & Plastic Valves Standard (Spray Bar)

# **■ FIRE HOSE**

50' Rubber 200 PSI

# **■ HOSE REEL**

50' Hand Reel 1" Hose

#### **TRAILER**

DOT Approved Custom Frame Trailer (2X) 3,500 # Axles Hydraulic or Electric Brakes

# **■ TOOL BOX**

Optional

# **COMMERCIAL GRADE**

WATR . . . for fire control, dust control, general watering applications and numerous other areas requiring high discharge pressures.

- Simple water flow controls combined with reliable MQ pumps ensure problem free operation.
- Smooth highway and job site towing assured by a dual axle design with ample ground clearance to negotiate rugged terrain.
- **Brake actuator options** included electric and hydraulic surge systems. Height adjustable channel permits multiple hitch options.
- Made in the U.S.A. –trailers are DOT compliant and powder coated for durability.