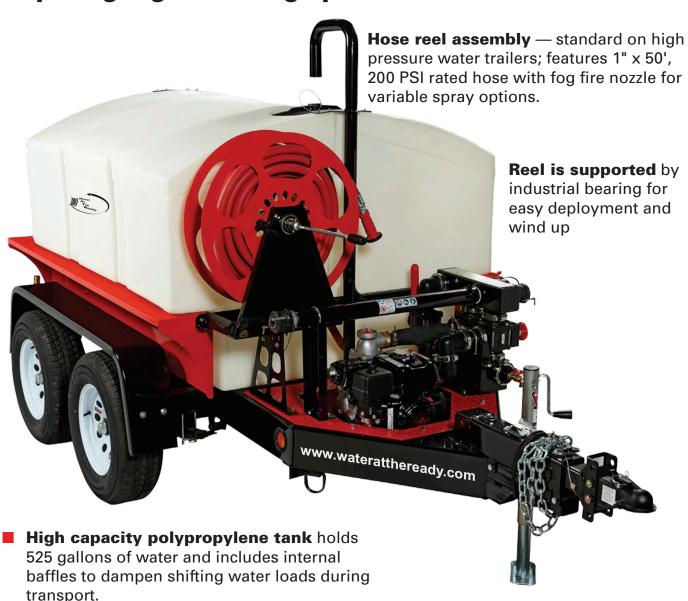

#### PUMP

Honda / MQ High Pressure Centrifugal Manual Start Max GPM 106 Max Pressure 180 PSI Self Drafting

#### TANK

Roto Molded Polypropylene 1/4"
Baffled

# CAPACITY

525 Gallons

#### **■ WATER OPERATIONS**

Pressurized (2X) 1-1/2 + 1" Booster Cast & Plastic Valves Standard (Spray Bar)

# **■ FIRE HOSE**

50' Rubber 200 PSI

# **■ HOSE REEL**

50' Hand Reel 1" Hose

#### **TRAILER**

DOT Approved Custom Frame Trailer (2X) 3,500 # Axles Hydraulic or Electric Brakes

# **■ TOOL BOX**

Optional