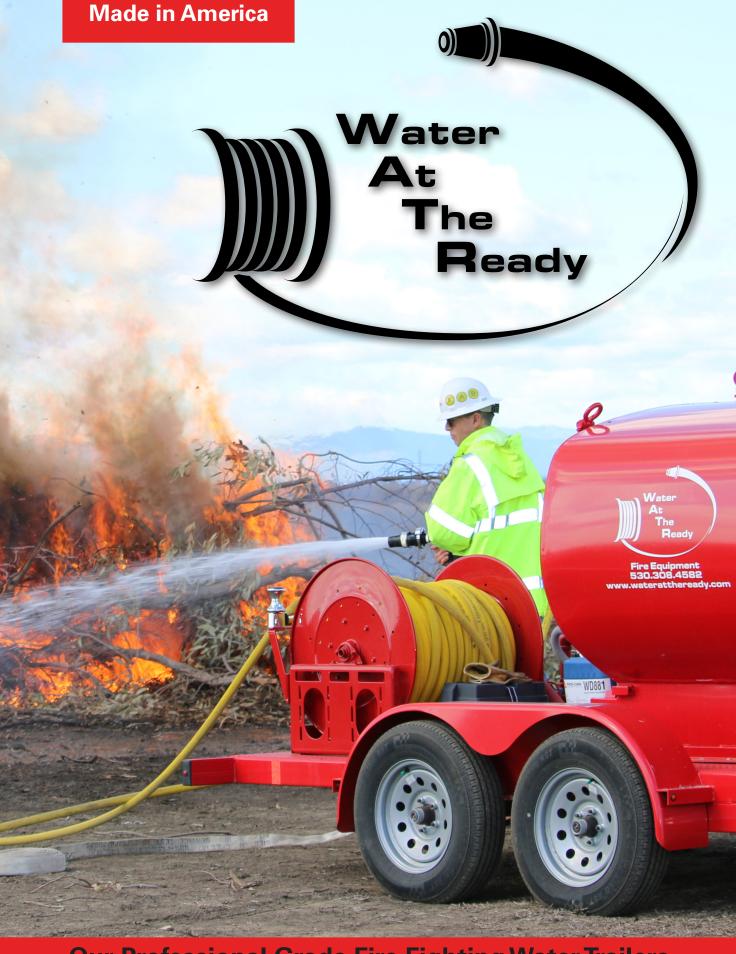

# FIRE FIGHTING WATER TRAILERS Meet or Exceed NFPA, USFS, Natural Resources Standards.