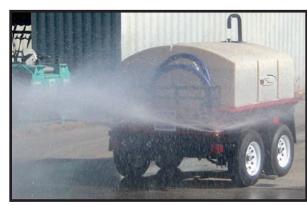

Rear spray bar is capable of producing a cone of water from 8' (gravity flow) to 36' (pressurized flow)