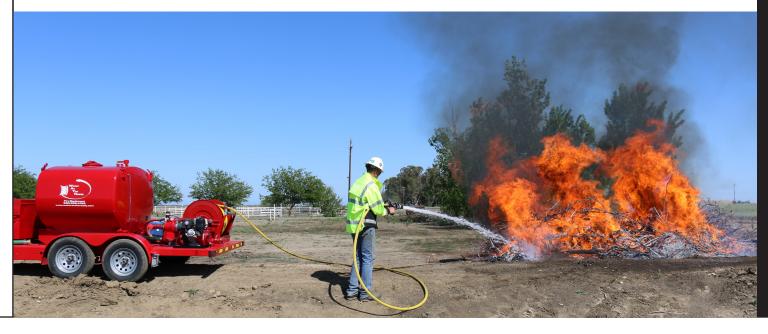

# **COMMERCIAL GRADE**

WATR . . . for fire control, dust control, general watering applications and numerous other areas requiring high discharge pressures.

- Simple water flow controls combined with reliable MQ pumps ensure problem free operation.
- Smooth highway and job site towing assured by a dual axle design with ample ground clearance to negotiate rugged terrain.
- **Brake actuator options** included electric and hydraulic surge systems. Height adjustable channel permits multiple hitch options.
- Made in the U.S.A. –trailers are DOT compliant and powder coated for durability.

# FIRE FIGHTING WATER TRAILERS Meet or Exceed NFPA, USFS, Natural Resources Standards.